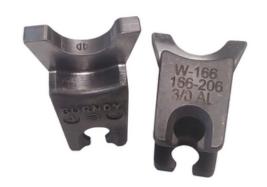

# Stainless Steel W Die, Index 166, 206, 459

By Burndy Catalog # W166

W Die, Index 166, 206, 459.

### General

Application - For Use On

Catalog Number Crimp Force Capacity Die Index Die Type EU RoHS Indicator Sub Brand Type UPC UPC 12 Digit Use with MD6, MD7 Mechanical, Y500CTHS Hydraulic, PAT600 and PATMD Battery Actuated Crimpers W166 6 ton 206 W Die Yes W-DIE Dies 781810440308 7818104403088