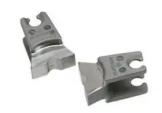

# Stainless Steel W Die, Index 240

By Burndy Catalog # W240

W Die, Index 240.

#### **Features**

- Durable Stainless Steel Material
- Circumferential Crimp
- Twin W-RT Style
- Die Index 240