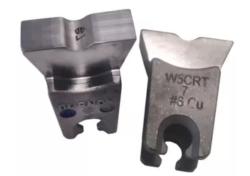

# Stainless Steel W Die, Blue, Index 7

By Burndy Catalog # W5CRT

W Die, Blue, Index 7.

### Features

- Durable Stainless Steel Material
- Circumferential Crimp
- Twin W-RT Style
- Color Code: Blue
- Die Index 7

#### General

Application - For Use On

Catalog Number Color Code Crimp Force Capacity Die Index Die Type EU RoHS Indicator Sub Brand Use with MD6, MD7 Mechanical, Y500CTHS Hydraulic, PAT600 and PATMD Battery Actuated Crimpers W5CRT Blue 6 ton 7 W Die Yes W-VT DIE SET