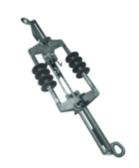

# WADM33615, Mechanical In-Line Disconnect Switch

By Burndy Catalog # WADM33615

Mechanical In-Line Disconnect Switch 15kV Rating

## **Application**

Dual insulators minimize the switch rotation during opening and closing, especially in mid-span applications