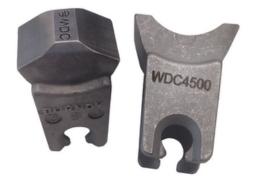

# Range Taking W Die, Capacity: #4-500 kcmil CU Str, UL and CSA for use on YA and YS series

By Burndy Catalog # WDC4500

Range Taking W Die, #4-500 kcmil CU Str, for YA and YS.

#### General

Application - For Use On

Catalog Number Crimp Force Capacity Die Type EU RoHS Indicator Sub Brand Type UPC UPC 12 Digit Use with Y500CTHS and PAT600 Series Crimpers WDC4500 6 ton W Die Yes W-DIE SET Dies 781810143773 7818101437733