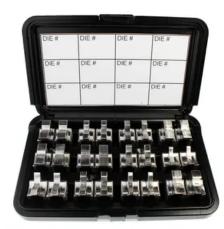

# Stainless Steel W Die Kit for Copper Connectors #8 AWG-500 kcmil (12 Sets). Color coded for crimping YA and YS types of connectors

By Burndy Catalog # WDIEKITCU

W Die Kit for CU, #8 AWG-500 kcmil (12 Sets), for YA and YS.

# Logistics

| Carton Quantity       | 1        |
|-----------------------|----------|
| Minimum Pack Quantity | 1        |
| Package Contents      | Die only |
| Pallet Quantity       | 462      |