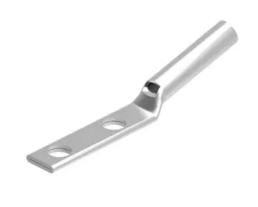

# YCA25R2N15, Aluminum Compression Lug, 2-Hole, 1/2" Stud, 1-3/4" Spacing, 15 Degree Pad Angle

By Burndy Catalog # YCA25R2N15

| Catalog Number            | YCA25R2N15 |
|---------------------------|------------|
| Connector Type            | Terminal   |
| Material                  | Aluminum   |
| Plated                    | Ν          |
| Plating Type              | Unplated   |
| Prefilled Oxide Inhibitor | Υ          |
| Trade Name                | HYLUG™     |
|                           |            |

### **Dimensions**

| Dimension - B Length inch<br>Dimension - L Length Overall | 2.39 in<br>171 mm |
|-----------------------------------------------------------|-------------------|
| mm                                                        |                   |
| Dimension - Length Overall                                | 6.75 in           |
| inch                                                      |                   |
| Dimension - Outside Diameter                              | 0.62 in           |
| inch                                                      |                   |
| Dimension - Pad Width inch                                | 0.87 in           |