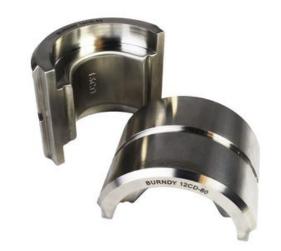

# **Stainless Steel Twin L Die, Index 10SH**

By Burndy Catalog # 10SH60

Stainless Steel Twin L Die, Fargo, Index 10SH.

### General

Application - For Use On Use with Y60LW, Y60BHU,

Y60BHUD

Catalog Number 10SH60
Crimp Force Capacity 60 ton
Die Index 10SH
Die Type L Die

Material Stainless Steel

Type Die

UPC 621945446816 UPC 12 Digit 6219454468166

## **Dimensions**

Dimensions 3.17 in x 2.50 in x 1.56 in

Height 1.56 in Length 3.17 in Width 2.5 in