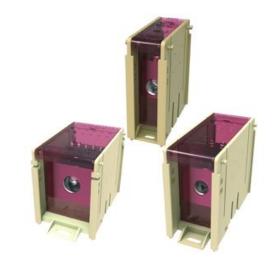

#### **Features**

- AL9CU dual rated for use with copper and aluminum conductors
- Range taking designs accommodate wire sizes up to 535 DLO and can support 1 or 2 run conductors and up to 12 taps for secondary circuits
- Allow for panel mounting, medium and large sizes also allow for DIN rail mounting
- Finger-Safe style are provided with translucent polycarbonate top covers and end plates permitting easy visual inspection, provide IEC 605219 IP-20 Rating
- Base and side barriers of glass-reinforced nylon 6/6 for extra durability and excellent insulating properties
- UL94 flammability rating of VO

#### General

Catalog Number BDBLCS4K2FS

Connector Type Power Distribution Block

Insulation Y

Material Aluminum

Number Of Poles 2
Plated Y
Plating Type Tin
Temperature Rating 194° F
Trade Name VERSII

 Trade Name
 VERSIPOLE™