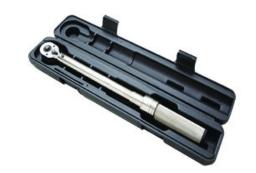

# Torque Wrench, 1/2" Drive, 15-75 FT LB

By Burndy Catalog # BTW1575F12

Torque Wrench, 1/2 Drive, Accurate torque range: 15-75 FT LB, 16.00" L.

#### General

Application - For Use On Use with any mechanincal

connection with torque values within range of specific torque

wrench

Catalog Number BTW1575F12
Installation Torque 15-75 in-lb

Recommended in-lb

 Torque Range
 15-75 ft-lb

 Type
 Torque Wrench

 UPC
 781810568323

 UPC 12 Digit
 78181056832333

**Dimensions** 

Length 16 in Weight 2.5 lb