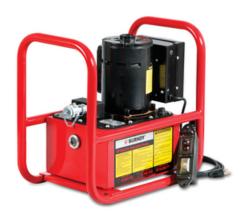

# **EP101HP electric pump with foot** control

By Burndy Catalog # EP101HPFC

Pump, EP101HP, 10K psi, Foot Control.