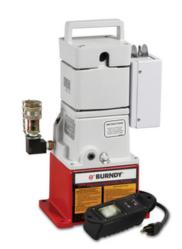

# Electric Hydraulic Pump, 1/2 HP, Reservoir Volume 2 qts, 10000 psi, 115V AC/60Hz

By Burndy Catalog # EPP10

Electric Hydraulic Pump, 1/2 HP, Reservoir Volume 2 qts, 10000 psi, 115V AC/60Hz.

### General

Application - For Use On Use with 10,000 psi Remote

Hydraulic Crimpers and

Cutters

Catalog Number EPP10 EU RoHS Indicator Yes

Power Source 1/2 HP 115V-AC; 60 Cycle Tool Type Pump, Electric Hydraulic