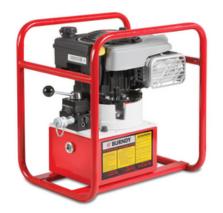

# Gasoline Hydraulic Pump, 4 HP, 8 Quarts Reservoir Volume, 10000 psi

By Burndy Catalog # GP10

Gasoline Hydraulic Pump, 4 HP, 8 Quarts Reservoir Volume, 10000 psi.

#### General

Application - For Use On Use with 10,000 psi Remote

Hydraulic Crimpers and

Cutters

Catalog Number GP10 EU RoHS Indicator Yes

Power Source 4 HP; 4 Cycle Engine Tool Type Pump, Gas Hydraulic

Type Pump