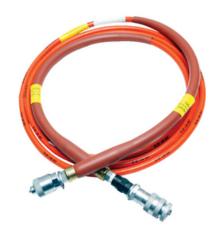

# Hydraulic Hose, 15', 3/16" dia noncond, Stackable couplers (male/female), Orange, 10,000 psi

By Burndy Catalog # PT2990015

Hydraulic hose, 15', 3/16" dia non-cond, Stackable couplers (male/female), Orange, Min burst pressure 40,000 psi, Nom working pressure 10,000 psi.