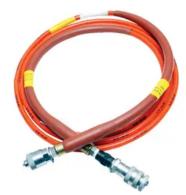

Hydraulic Hose, 10', 3/16" dia noncond, Stackable couplers (male/female), Orange, Min burst pressure 40,000 psi, Nom working pressure 10,000 psi

By Burndy Catalog # PT2990010

Hydraulic Hose, 10' x 3/16" dia N/C, Stackable (M/F), Orange, 10K psi.