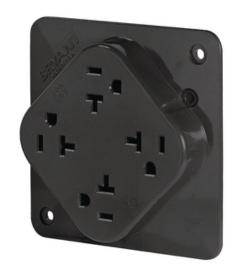

# Straight Blade Devices, Receptacles, Quad-PLEX, Commercial/Industrial Grade, 20A 125V, 2-Pole 3-Wire Grounding, 5-20R, Black, Single Pack

By Bryant Catalog # 21254BLK

Straight Blade Devices, Receptacles, Quad-PLEX, Commercial/Industrial Grade, 20A 125V, 2-Pole 3-Wire Grounding, 5-20R, Black, Single Pack

#### General

Color Black

Environmental Conditions Indoor Dry Unless Protected

By Additional Means

Item TypeSmooth FaceMaterialCompositeMaterial - Mounting HardwareScrew Mounting

Number Of Outlets 4
Number Of Poles 2-Pole