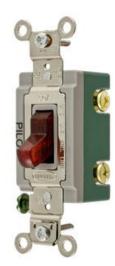

# **BRYANT®**

## Pilot Light, Extra Heavy Duty Industrial Grade, Toggle Switches, General Purpose AC, Single Pole, 30A 120V AC, Back and Side Wired

By Bryant Catalog # 3001PLR120

Switches and Lighting Controls, Pilot Light, Extra Heavy Duty Industrial Grade, Toggle Switches, General Purpose AC, Single Pole, 30A 120V AC, Back and Side Wired, Red

#### General

Color Series Style Type UPC Red Extra Heavy Duty Single Pole Toggle 781786649903