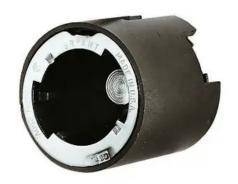

# Lampholders, Medium Base, Prefocus Incandescent Lampholder, 500W 250V

By Bryant Catalog # 3743R

• Prefocus Incandescent Lampholder

• 500W 250V

#### General

Base Type Surface or Clamp Mount Catalog Number 3743R

Color Black EU RoHS Indicator No

Item Type Incandescent Lampholders

Lamp SizePrefocus BayonetMaterialCompositeMaterial - Mounting HardwareScrew MountingOEM Brand NameHubbell BryantUPC781786200968