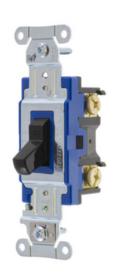

# Switches and Lighting Controls, Industrial Grade, Toggle Switches, General Purpose AC, Single Pole, 15A 120/277V AC, Back and Side Wired, Black

By Bryant Catalog # 4801BBLK

Switches and Lighting Controls, Industrial Grade, Toggle Switches, General Purpose AC, Single Pole, 15A 120/277V AC, Back and Side Wired, Black