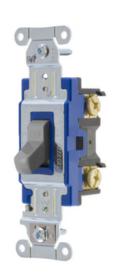

# Switches and Lighting Controls, Industrial Grade, Toggle Switches, General Purpose AC, Single Pole, 15A 120/277V AC, Back and Side Wired, Gray

By Bryant Catalog # 4801BGRY

Switches and Lighting Controls, Industrial Grade, Toggle Switches, General Purpose AC, Single Pole, 15A 120/277V AC, Back and Side Wired, Gray