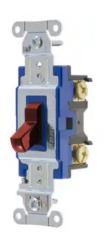

# Switches and Lighting Controls, Industrial Grade, Toggle Switches, General Purpose AC, Single Pole, 15A 120/277V AC, Back and Side Wired, Red

By Bryant Catalog # 4801BRED

Switches and Lighting Controls, Industrial Grade, Toggle Switches, General Purpose AC, Single Pole, 15A 120/277V AC, Back and Side Wired, Red

#### General

Catalog Number 4801BRED
Color Red
Series Heavy Duty
Style Single Pole
Type Toggle
UPC 781786715370