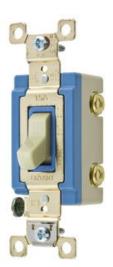

# Illuminated Industrial Grade, Toggle Switches, General Purpose AC, Single Pole, 15A 120/277V AC, Back and Side Wired

By Bryant Catalog # 4801GLI

Switches and Lighting Controls, Illuminated Industrial Grade, Toggle Switches, General Purpose AC, Single Pole, 15A 120/277V AC, Back and Side Wired, Ivory

### General

| Application    | Back and Side Wired |
|----------------|---------------------|
| Catalog Number | 4801GLI             |
| Color          | lvory               |
| Series         | Extra Heavy Duty    |
| Style          | Single Pole         |
| Туре           | Toggle              |
| UPC            | 781786623491        |

### **Electrical Ratings**

| Amperage Rating            | 15 A        |
|----------------------------|-------------|
| Current / Amperage Rating  | 15 A        |
| Voltage Rating             | 120/277 VAC |
| Voltage Rating Description | 120/277 VAC |