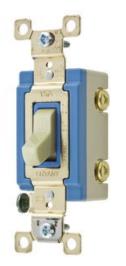

# Switches and Lighting Controls, Industrial Grade, Toggle Switches, General Purpose AC, Single Pole, 15A 120/277V AC, Back and Side Wired, Ivory

By Bryant Catalog # 4801

Switches and Lighting Controls, Industrial Grade, Toggle Switches, General Purpose AC, Single Pole, 15A 120/277V AC, Back and Side Wired, Ivory

Application Back and Side Wired

Catalog Number 4801l Color Ivory

Series Extra Heavy Duty
Style Single Pole
Type Toggle
UPC 781786623514