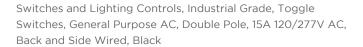

# Switches and Lighting Controls, Industrial Grade, Toggle Switches, General Purpose AC, Double Pole, 15A 120/277V AC, Back and Side Wired, Black

By Bryant Catalog # 4802BLK

Application Back and Side Wired

Catalog Number 4802BLK Color Black

Series Extra Heavy Duty
Style Double Pole
Type Toggle
UPC 781786714342

#### **Electrical Ratings**

Amperage Rating 15 A Current / Amperage Rating 15 A

Voltage Rating 120/277 VAC Voltage Rating Description 120/277 VAC