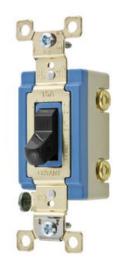

# Switches and Lighting Controls, Industrial Grade, Toggle Switches, General Purpose AC, Double Pole, 15A 120/277V AC, Back and Side Wired, Black

By Bryant Catalog # 4802BLK

Application Back and Side Wired

Catalog Number 4802BLK Color Black

Series Extra Heavy Duty
Style Double Pole
Type Toggle
UPC 781786714342

#### **Electrical Ratings**

Amperage Rating 15 A Current / Amperage Rating 15 A

Voltage Rating 120/277 VAC Voltage Rating Description 120/277 VAC