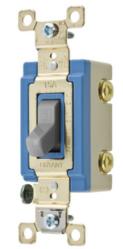

# Switches and Lighting Controls, Industrial Grade, Toggle Switches, General Purpose AC, Double Pole, 15A 120/277V AC, Back and Side Wired, Gray

By Bryant Catalog # 4802GRY

Switches and Lighting Controls, Industrial Grade, Toggle Switches, General Purpose AC, Double Pole, 15A 120/277V AC, Back and Side Wired, Gray

# **Application**

Back and Side Wired

#### General

Color Gray

Series Extra Heavy Duty
Style Double Pole
Type Toggle
UPC 781786623569