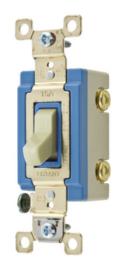

# Switches and Lighting Controls, Industrial Grade, ToggleSwitches, General Purpose AC, Double Pole, 15A 120/277V AC, Back and SideWired, Ivory

By Bryant Catalog # 48021

Switches and Lighting Controls, Industrial Grade, ToggleSwitches, General Purpose AC, Double Pole, 15A 12O/277V AC, Back and SideWired, Ivory

## **Application**

Back and Side Wired

#### General

Color Ivory

Series Extra Heavy Duty
Style Double Pole
Type Toggle
UPC 781786623576