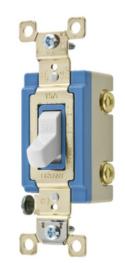

# Switches and Lighting Controls, Industrial Grade, Toggle Switches, General Purpose AC, Double Pole, 15A 120/277V AC, Back and Side Wired, White

By Bryant Catalog # 4802W

Switches and Lighting Controls, Industrial Grade, Toggle Switches, General Purpose AC, Double Pole, 15A 120/277V AC, Back and Side Wired, White

# **Application**

Back and Side Wired

#### General

Color White

Series Extra Heavy Duty
Style Double Pole
Type Toggle
UPC 781786623590

### **Electrical Ratings**

Amperage Rating 15 A Current / Amperage Rating 15 A

Voltage Rating Description 120/277 VAC Voltage Rating Description 120/277 VAC