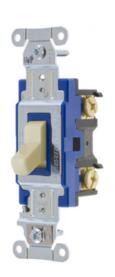

# Switches and Lighting Controls, Industrial Grade, Toggle Switches, General Purpose AC, Three Way, 15A 120/277V AC, Back and Side Wired, Ivory

By Bryant Catalog # 4803BI

Switches and Lighting Controls, Industrial Grade, Toggle Switches, General Purpose AC, Three Way, 15A 120/277V AC, Back and Side Wired, Ivory

Back and Side Wired

#### General

 Color
 Ivory

 Series
 Heavy Duty

 Style
 Three Way

 Type
 Toggle

 UPC
 781786715325