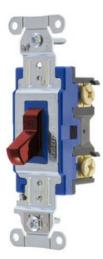

Switches and Lighting Controls, Industrial Grade, Toggle Switches, General Purpose AC, Three Way, 15A 120/277V AC, Back and Side Wired, Red

By Bryant Catalog # 4803BRED

Switches and Lighting Controls, Industrial Grade, Toggle Switches, General Purpose AC, Three Way, 15A 120/277V AC, Back and Side Wired, Red

| Application    | Back and Side Wired |
|----------------|---------------------|
| Catalog Number | 4803BRED            |
| Color          | Red                 |
| Series         | Heavy Duty          |
| Style          | Three Way           |
| Туре           | Toggle              |
| UPC            | 781786715318        |