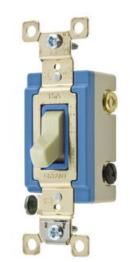

# Illuminated Industrial Grade, Toggle Switches, General Purpose AC, Three Way, 15A 120/277V AC, Back and Side Wired

By Bryant Catalog # 4803GLI

Switches and Lighting Controls, Illuminated Industrial Grade, Toggle Switches, General Purpose AC, Three Way, 15A 120/277V AC, Back and Side Wired, Ivory

#### General

Application Back and Side Wired

Catalog Number 4803GLI Color Ivory

Series Extra Heavy Duty
Style Three Way
Type Toggle
UPC 781786623613