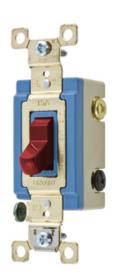

# Switches and Lighting Controls, Industrial Grade, Toggle Switches, General Purpose AC, Three Way, 15A 120/277V AC, Back and Side Wired, Red

By Bryant Catalog # 4803RED

Switches and Lighting Controls, Industrial Grade, Toggle Switches, General Purpose AC, Three Way, 15A 120/277V AC, Back and Side Wired, Red

Back and Side Wired

#### General

Color Red

Series Extra Heavy Duty
Style Three Way
Type Toggle
UPC 781786714410

#### **Electrical Ratings**

Amperage Rating 15 A Current / Amperage Rating 15 A

Voltage Rating Description 120/277 VAC Voltage Rating Description 120/277 VAC