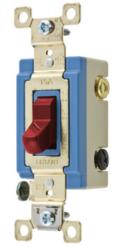

# Switches and Lighting Controls, Industrial Grade, Toggle Switches, General Purpose AC, Four Way, 15A 120/277V AC, Back and Side Wired, Red

By Bryant Catalog # 4804RED

Switches and Lighting Controls, Industrial Grade, Toggle Switches, General Purpose AC, Four Way, 15A 120/277V AC, Back and Side Wired, Red

## **Application**

Back and Side Wired

#### General

Color Red

Series Extra Heavy Duty

Style Four Way
Type Toggle

UPC 781786714458