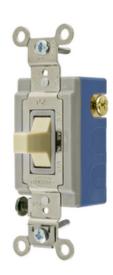

# Industrial Grade, Toggle Switches, General Purpose AC, Single Pole-Double Throw Center Off, 15A 120/277V AC, Back and Side Wired

By Bryant Catalog # 48221

Switches and Lighting Controls, Industrial Grade, Toggle Switches, General Purpose AC, Single Pole-Double Throw Center Off, 15A 120/277V AC, Back and Side Wired, Ivory

#### General

Color Ivory

Series Extra Heavy Duty
Style Single Pole Double Throw

Type Toggle

UPC 781786623743