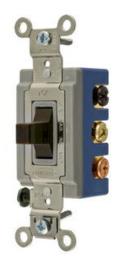

# Industrial Grade, Toggle Switches, General Purpose AC, Double Pole-**Double Throw Center Off, 15A** 120/277V AC, Back and Side Wired, **Brown**

By Bryant Catalog # 4825

Switches and Lighting Controls, Industrial Grade, Toggle Switches, General Purpose AC, Double Pole-Double Throw Center Off, 15A 120/277V AC, Back and Side Wired, Brown

Application Back and Side Wired

Catalog Number 4825 Color Brown

Series Extra Heavy Duty

Double Pole Double Throw Style

Туре Toggle UPC 781786657359