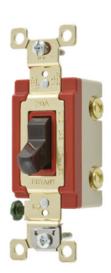

# Switches and Lighting Controls, Industrial Grade, Toggle Switches, General Purpose AC, Single Pole, 20A 120/277V AC, Back and Side Wired, Brown

By Bryant Catalog # 4901

Switches and Lighting Controls, Industrial Grade, Toggle Switches, General Purpose AC, Single Pole, 20A 120/277V AC, Back and Side Wired, Brown

Back and Side Wired

#### General

Color Brown

Series Extra Heavy Duty
Style Single Pole
Type Toggle
UPC 781786623835

### **Electrical Ratings**

Amperage Rating 20 A Current / Amperage Rating 20 A

Voltage Rating 120/277 VAC Voltage Rating Description 120/277 VAC

Logistics

Carton Quantity 10