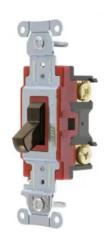

# Switches and Lighting Controls, Industrial Grade, Toggle Switches, General Purpose AC, Single Pole, 20A 120/277V AC, Back and Side Wired, Black

By Bryant Catalog # 4901B

Switches and Lighting Controls, Industrial Grade, Toggle Switches, General Purpose AC, Single Pole, 20A 120/277V AC, Back and Side Wired, Black

### General

Catalog Number 4901B
Color Brown
Series Heavy Duty
Style Single Pole
Type Toggle
UPC 781786715295