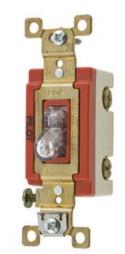

# Illuminated Industrial Grade, Toggle Switches, General Purpose AC, Single Pole, 20A 120/277V AC, Back and Side Wired, Clear

By Bryant Catalog # 4901GLC

Switches and Lighting Controls, Illuminated Industrial Grade, Toggle Switches, General Purpose AC, Single Pole, 20A 120/277V AC, Back and Side Wired, Clear

#### General

Application Back and Side Wired

Catalog Number 4901GLC Color Clear

Series Extra Heavy Duty
Style Single Pole
Type Toggle
UPC 781786490109