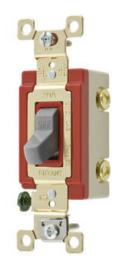

# Switches and Lighting Controls, Industrial Grade, Toggle Switches, General Purpose AC, Single Pole, 20A 120/277V AC, Back and Side Wired, Gray

By Bryant Catalog # 4901GRY

Switches and Lighting Controls, Industrial Grade, Toggle Switches, General Purpose AC, Single Pole, 20A 120/277V AC, Back and Side Wired, Gray

Application Back and Side Wired

Catalog Number 4901GRY
Color Gray

Series Extra Heavy Duty
Style Single Pole
Type Toggle
UPC 781786623859