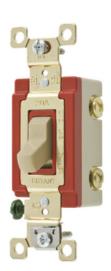

# Switches and Lighting Controls, Industrial Grade, Toggle Switches, General Purpose AC, Single Pole, 20A 120/277V AC, Back and Side Wired, Ivory

By Bryant Catalog # 4901

Switches and Lighting Controls, Industrial Grade, Toggle Switches, General Purpose AC, Single Pole, 20A 120/277V AC, Back and Side Wired, Ivory

Back and Side Wired

#### General

Color Ivory

Series Extra Heavy Duty
Style Single Pole
Type Toggle
UPC 781786623866

#### **Electrical Ratings**

Amperage Rating 20 A Current / Amperage Rating 20 A

Voltage Rating Description 120/277 VAC Voltage Rating Description 120/277 VAC