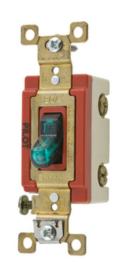

# Switches and Lighting Controls, Pilot Light Industrial Grade, Toggle Switches, General Purpose AC, Single Pole, 20A 120V AC, Back and Side Wired

By Bryant Catalog # 4901PLG120

Switches and Lighting Controls, Pilot Light Industrial Grade, Toggle Switches, General Purpose AC, Single Pole, 20A 120V AC, Back and Side Wired, Green

#### General

Color Green
Series Extra Heavy Duty
Style Single Pole
Type Toggle

UPC 781786490147