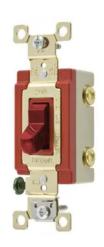

# Switches and Lighting Controls, Industrial Grade, Toggle Switches, General Purpose AC, Single Pole, 20A 120/277V AC, Back and Side Wired, Red

By Bryant Catalog # 4901RED

Switches and Lighting Controls, Industrial Grade, Toggle Switches, General Purpose AC, Single Pole, 20A 120/277V AC, Back and Side Wired, Red

Back and Side Wired

### General

Catalog Number 4901RED Color Red

Series Extra Heavy Duty
Style Single Pole
Type Toggle
UPC 781786714496