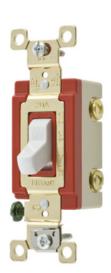

# Switches and Lighting Controls, Industrial Grade, Toggle Switches, General Purpose AC, Single Pole, 20A 120/277V AC, Back and Side Wired, White

By Bryant Catalog # 4901W

Switches and Lighting Controls, Industrial Grade, Toggle Switches, General Purpose AC, Single Pole, 20A 120/277V AC, Back and Side Wired, White

Back and Side Wired

#### General

Color White

Series Extra Heavy Duty
Style Single Pole
Type Toggle
UPC 781786623897

#### **Electrical Ratings**

Amperage Rating 20 A Current / Amperage Rating 20 A

Voltage Rating Description 120/277 VAC Voltage Rating Description 120/277 VAC