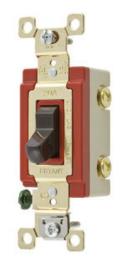

# Switches and Lighting Controls, Industrial Grade, Toggle Switches, General Purpose AC, Double Pole, 20A 120/277V AC, Back and Side Wired, Brown

By Bryant Catalog # 4902

Switches and Lighting Controls, Industrial Grade, Toggle Switches, General Purpose AC, Double Pole, 20A 120/277V AC, Back and Side Wired, Brown

Application Back and Side Wired

Catalog Number 4902 Color Brown

Series Extra Heavy Duty
Style Double Pole
Type Toggle
UPC 781786623903