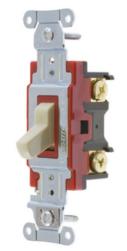

# Switches and Lighting Controls, Industrial Grade, Toggle Switches, General Purpose AC, Double Pole, 20A 120/277V AC, Back and Side Wired, Ivory

By Bryant Catalog # 4902BI

Switches and Lighting Controls, Industrial Grade, Toggle Switches, General Purpose AC, Double Pole, 20A 120/277V AC, Back and Side Wired, Ivory

# **Application**

Back and Side Wired

#### General

Color Ivory
Series Heavy Duty
Style Double Pole
Type Toggle
UPC 781786121096