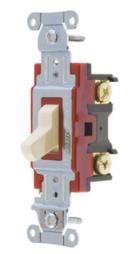

# Switches and Lighting Controls, Industrial Grade, Toggle Switches, General Purpose AC, Double Pole, 20A 120/277V AC, Back and Side Wired, Light Almond

By Bryant Catalog # 4902BLA

Switches and Lighting Controls, Industrial Grade, Toggle Switches, General Purpose AC, Double Pole, 20A 120/277V AC, Back and Side Wired, Light Almond

## **Application**

Back and Side Wired

#### General

Color Light Almond
Series Heavy Duty
Style Double Pole
Type Toggle
UPC 781786121133