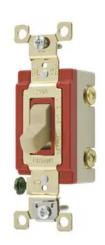

# Switches and Lighting Controls, Industrial Grade, Toggle Switches, General Purpose AC, Double Pole, 20A 120/277V AC, Back and Side Wired, Ivory

By Bryant Catalog # 4902I

Switches and Lighting Controls, Industrial Grade, Toggle Switches, General Purpose AC, Double Pole, 20A 120/277V AC, Back and Side Wired, Ivory

Back and Side Wired

#### General

Catalog Number 4902l Color Ivory

Series Extra Heavy Duty
Style Double Pole
Type Toggle
UPC 781786623927