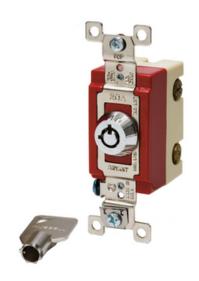

# Security Locking Industrial Grade, Toggle Switches, General Purpose AC, Double Pole, 20A 120/277V AC, Back and Side Wired, Chrome Lock

By Bryant Catalog # 4902RKL

Switches and Lighting Controls, Security Locking Industrial Grade, Toggle Switches, General Purpose AC, Double Pole, 20A 120/277V AC, Back and Side Wired, Chrome Lock

#### General

Color Chrome
Series Extra Heavy Duty
Style Double Pole
Type Locking
UPC 781786658127