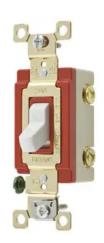

# Switches and Lighting Controls, Industrial Grade, Toggle Switches, General Purpose AC, Double Pole, 20A 120/277V AC, Back and Side Wired, White

By Bryant Catalog # 4902W

Switches and Lighting Controls, Industrial Grade, Toggle Switches, General Purpose AC, Double Pole, 20A 120/277V AC, Back and Side Wired, White

## General

Catalog Number 4902W Color White

Series Extra Heavy Duty
Style Double Pole
Type Toggle
UPC 781786623941

# **Electrical Ratings**

Amperage Rating 20 A Current / Amperage Rating 20 A

Voltage Rating 120/277 VAC Voltage Rating Description 120/277 VAC