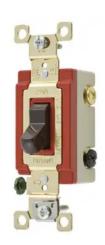

# Switches and Lighting Controls, Industrial Grade, Toggle Switches, General Purpose AC, Three Way, 20A 120/277V AC, Back and Side Wired, Brown

By Bryant Catalog # 4903

Switches and Lighting Controls, Industrial Grade, Toggle Switches, General Purpose AC, Three Way, 20A 120/277V AC, Back and Side Wired, Brown

Back and Side Wired

#### General

Catalog Number 4903 Color Brown

Series Extra Heavy Duty
Style Three Way
Type Toggle
UPC 781786623958