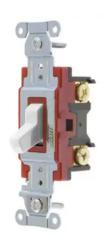

## Switches and Lighting Controls, Industrial Grade, Toggle Switches, General Purpose AC, Three Way, 20A 120/277V AC, Back and Side Wired, White

By Bryant Catalog # 4903BW

Switches and Lighting Controls, Industrial Grade, Toggle Switches, General Purpose AC, Three Way, 20A 120/277V AC, Back and Side Wired, White

Back and Side Wired

#### General

Catalog Number 4903BW
Color White
Series Heavy Duty
Style Three Way
Type Toggle
UPC 781786715189